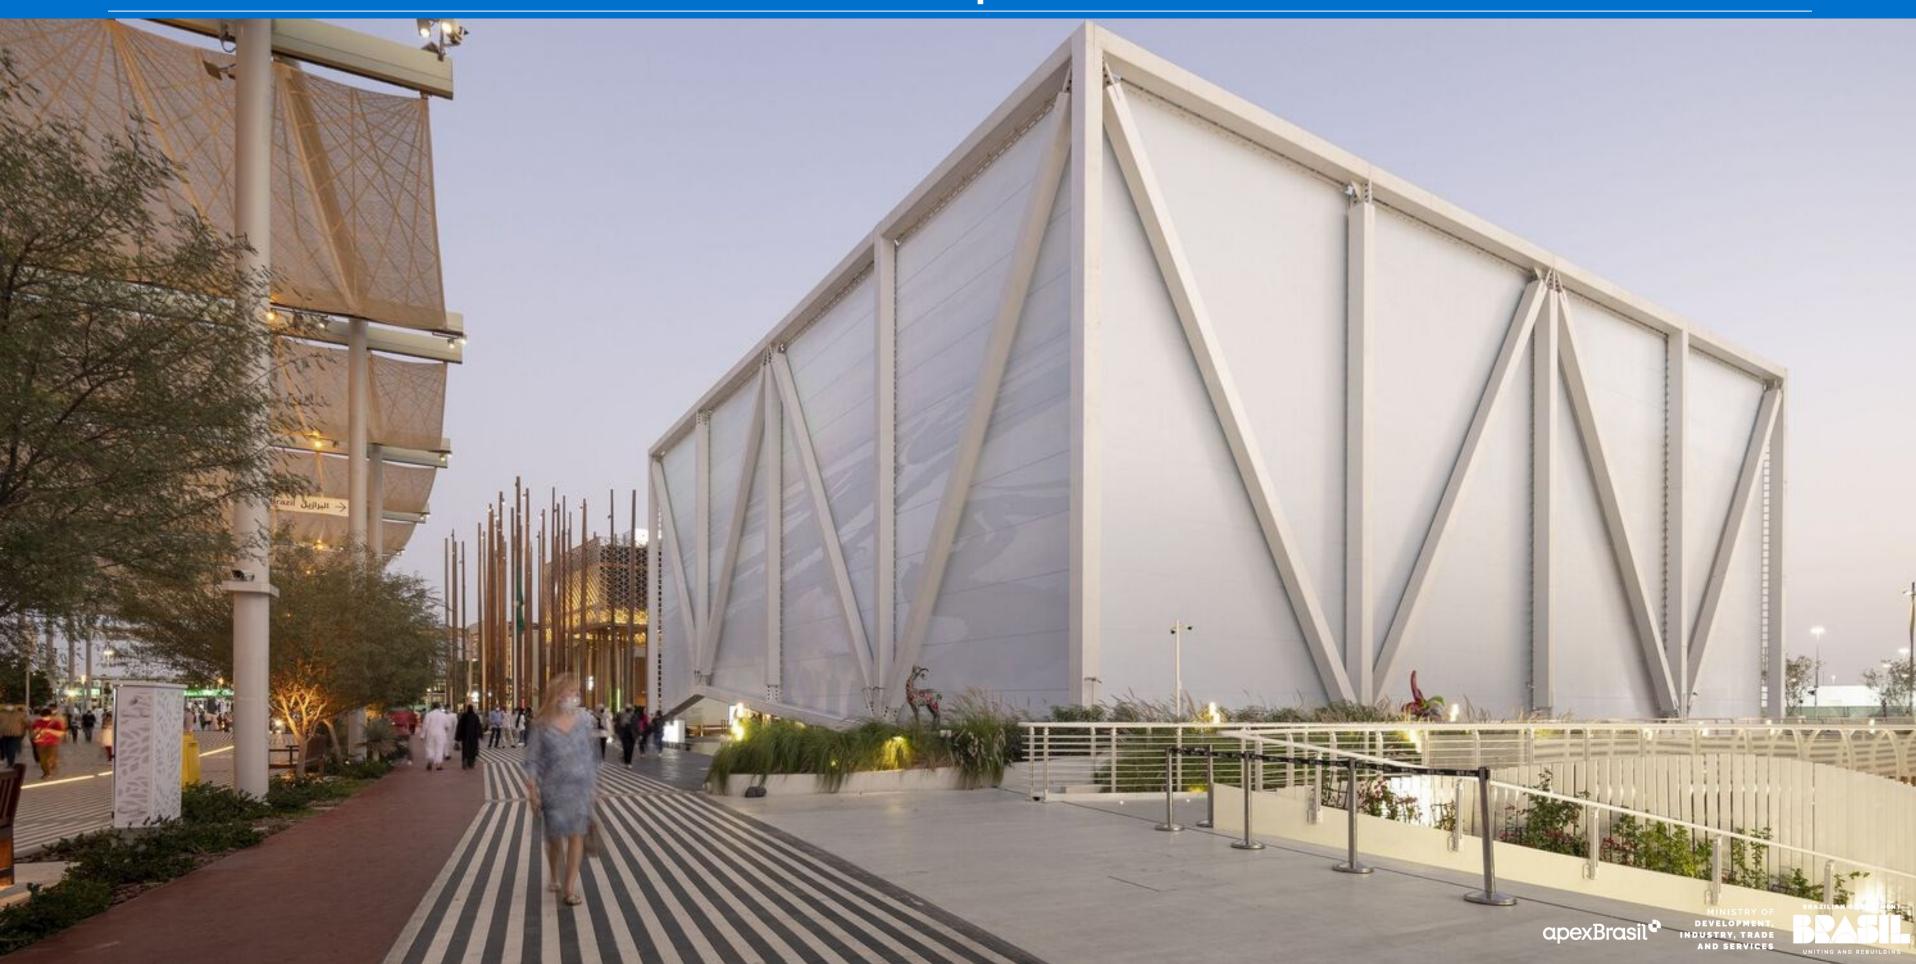

#### O maior evento do mundo



### Quase 200 anos de legado











### Pavilhão Brasil - Expo 2010 Xangai



# Pavilhão Brasil - Expo 2015 Milão



# Pavilhão Brasil - Expo 2020 Dubai



# Pavilhão Brasil - Expo 2020 Dubai



# Atrações Culturais









#### Cooking Show









#### Localização do lote atribuído ao Brasil









#### Pop-Up Stage North Pop-Up Stage West **Gallery WEST** Pop-Up Stage Inner East Stage Area: Approx. 50m2 Exhibition Area: Approx. 600 m Stage Area: Approx. 50m Roofed stage with a small dressing room With a roof and small dressing room Stage Area: Approx. 50m Music, talking events, festivals, and Roofed stage with a small dressing room Animation, fashion, and other exhibitions other events are expected to be held Music, talking events, festivals, and other are expected to be held on a rotating on a rotating basis during the Expo. events are expected to be held on a rotating basis during the Expo. Music, talking events, festivals, and bas