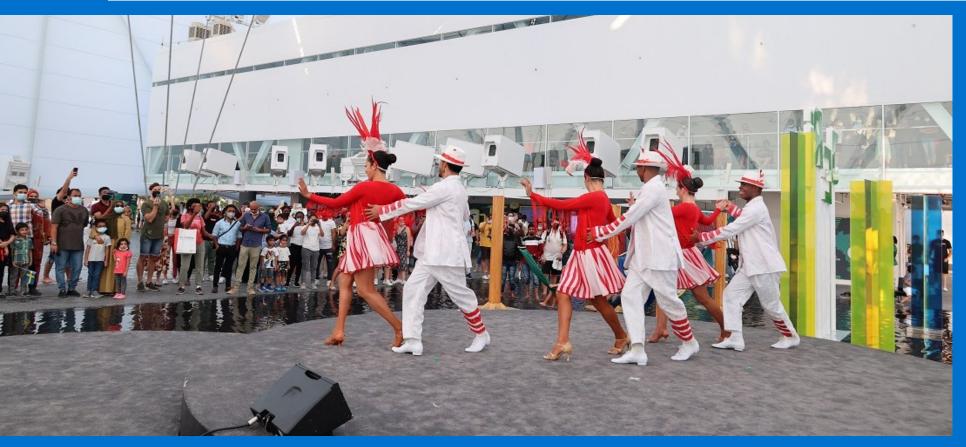

#### O maior evento do mundo



### Quase 200 anos de legado











### Pavilhão Brasil - Expo 2010 Xangai



# Pavilhão Brasil - Expo 2015 Milão



# Pavilhão Brasil - Expo 2020 Dubai



# Pavilhão Brasil - Expo 2020 Dubai



# Atrações Culturais









#### Cooking Show









#### Localização do lote atribuído ao Brasil









#### Pop-Up Stage North Pop-Up Stage West **Gallery WEST** Pop-Up Stage Inner East Stage Area: Approx. 50m2 Exhibition Area: Approx. 600 m Stage Area: Approx. 50m Roofed stage with a small dressing room With a roof and small dressing room Stage Area: Approx. 50m Music, talking events, festivals, and Roofed stage with a small dressing room Animation, fashion, and other exhibitions other events are expected to be held Music, talking events, festivals, and other are expected to be held on a rotating on a rotating basis during the Expo. events are expected to be held on a rotating basis during the Expo. Music, talking events, festivals, and basis during the Expo. other events are expected to be held on a r