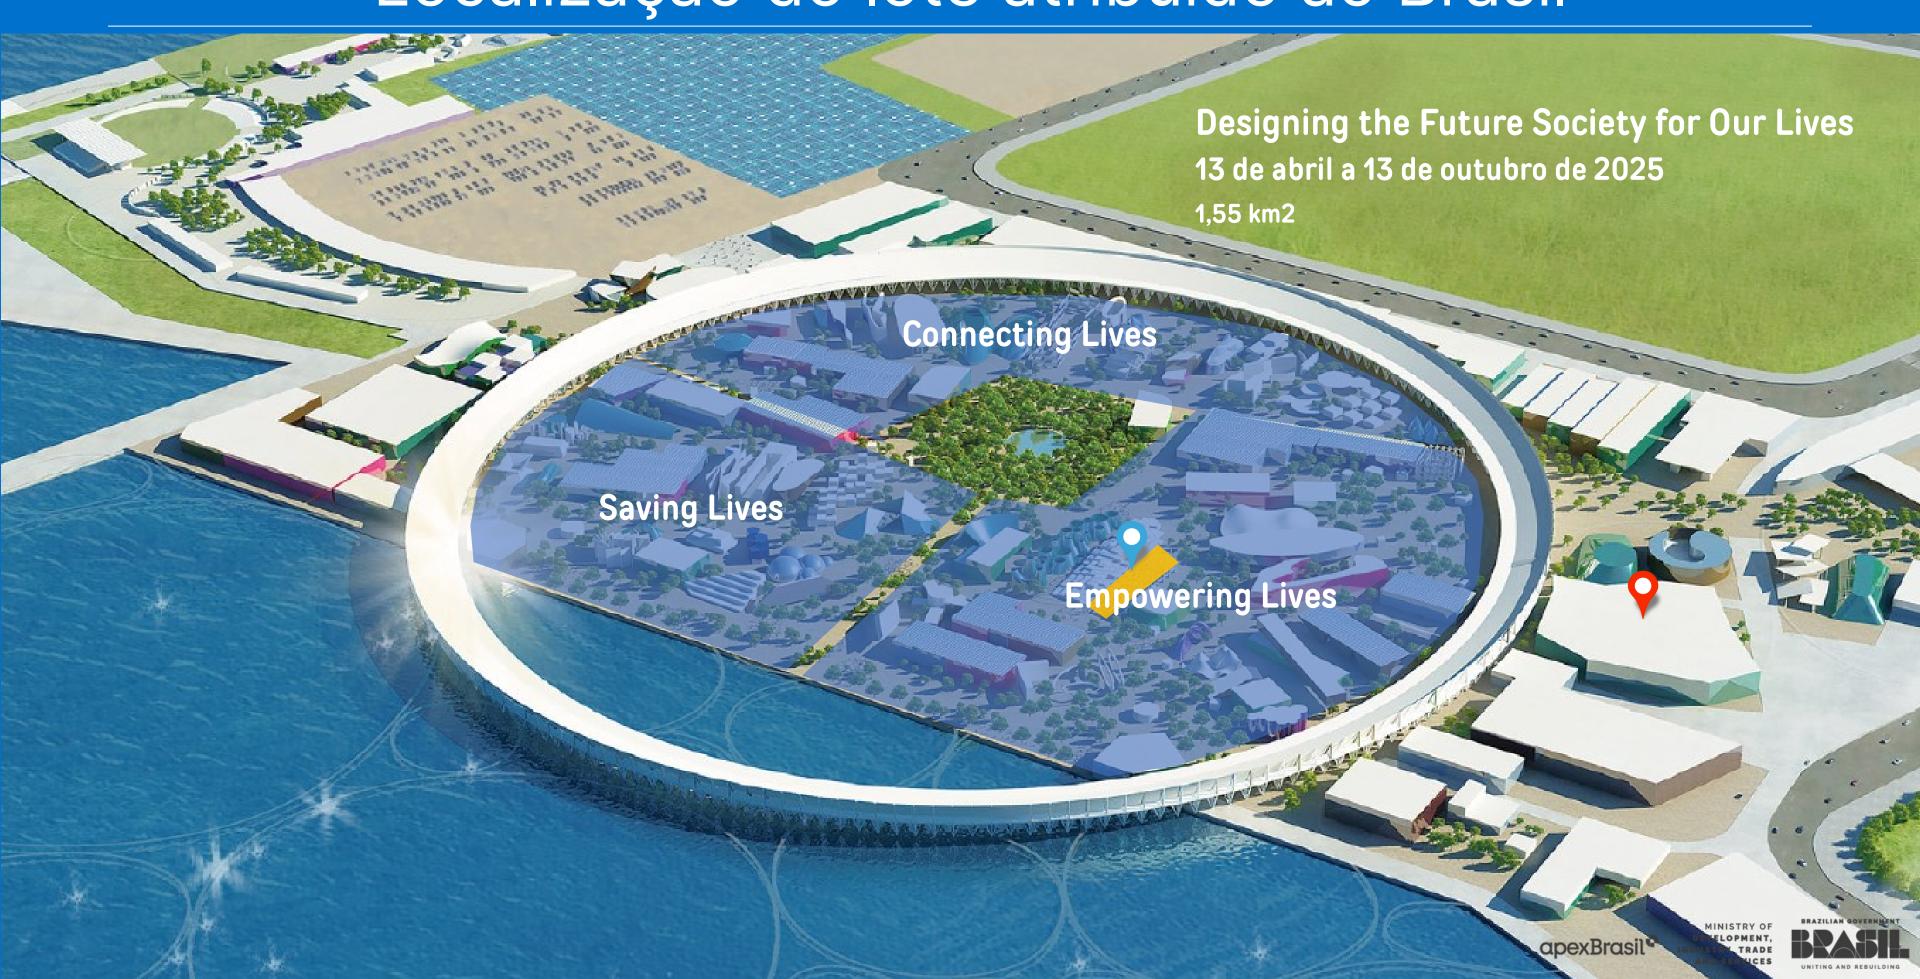

#### O maior evento do mundo



### Quase 200 anos de legado











### Pavilhão Brasil - Expo 2010 Xangai



# Pavilhão Brasil - Expo 2015 Milão



# Pavilhão Brasil - Expo 2020 Dubai



# Pavilhão Brasil - Expo 2020 Dubai



# Atrações Culturais









#### Cooking Show









#### Localização do lote atribuído ao Brasil









#### Pop-Up Stage North Pop-Up Stage West **Gallery WEST** Pop-Up Stage Inner East Stage Area: Approx. 50m2 Exhibition Area: Approx. 600 m Stage Area: Approx. 50m Roofed stage with a small dressing room With a roof and small dressing room Stage Area: Approx. 50m Music, talking events, festivals, and Roofed stage with a small dressing room Animation, fashion, and other exhibitions other events are expected to be held Music, talking events, festivals, and other are expected to be held on a rotating on a rotating basis during the Expo. events are expected to be held on a rotating basis during the Expo. Music, talking events, festivals, and basis during the Expo. other events are expected to be held on a rotating basis during the Expo. Pop-Up Stage Outer East Stage Area: Approx. 50m Ro