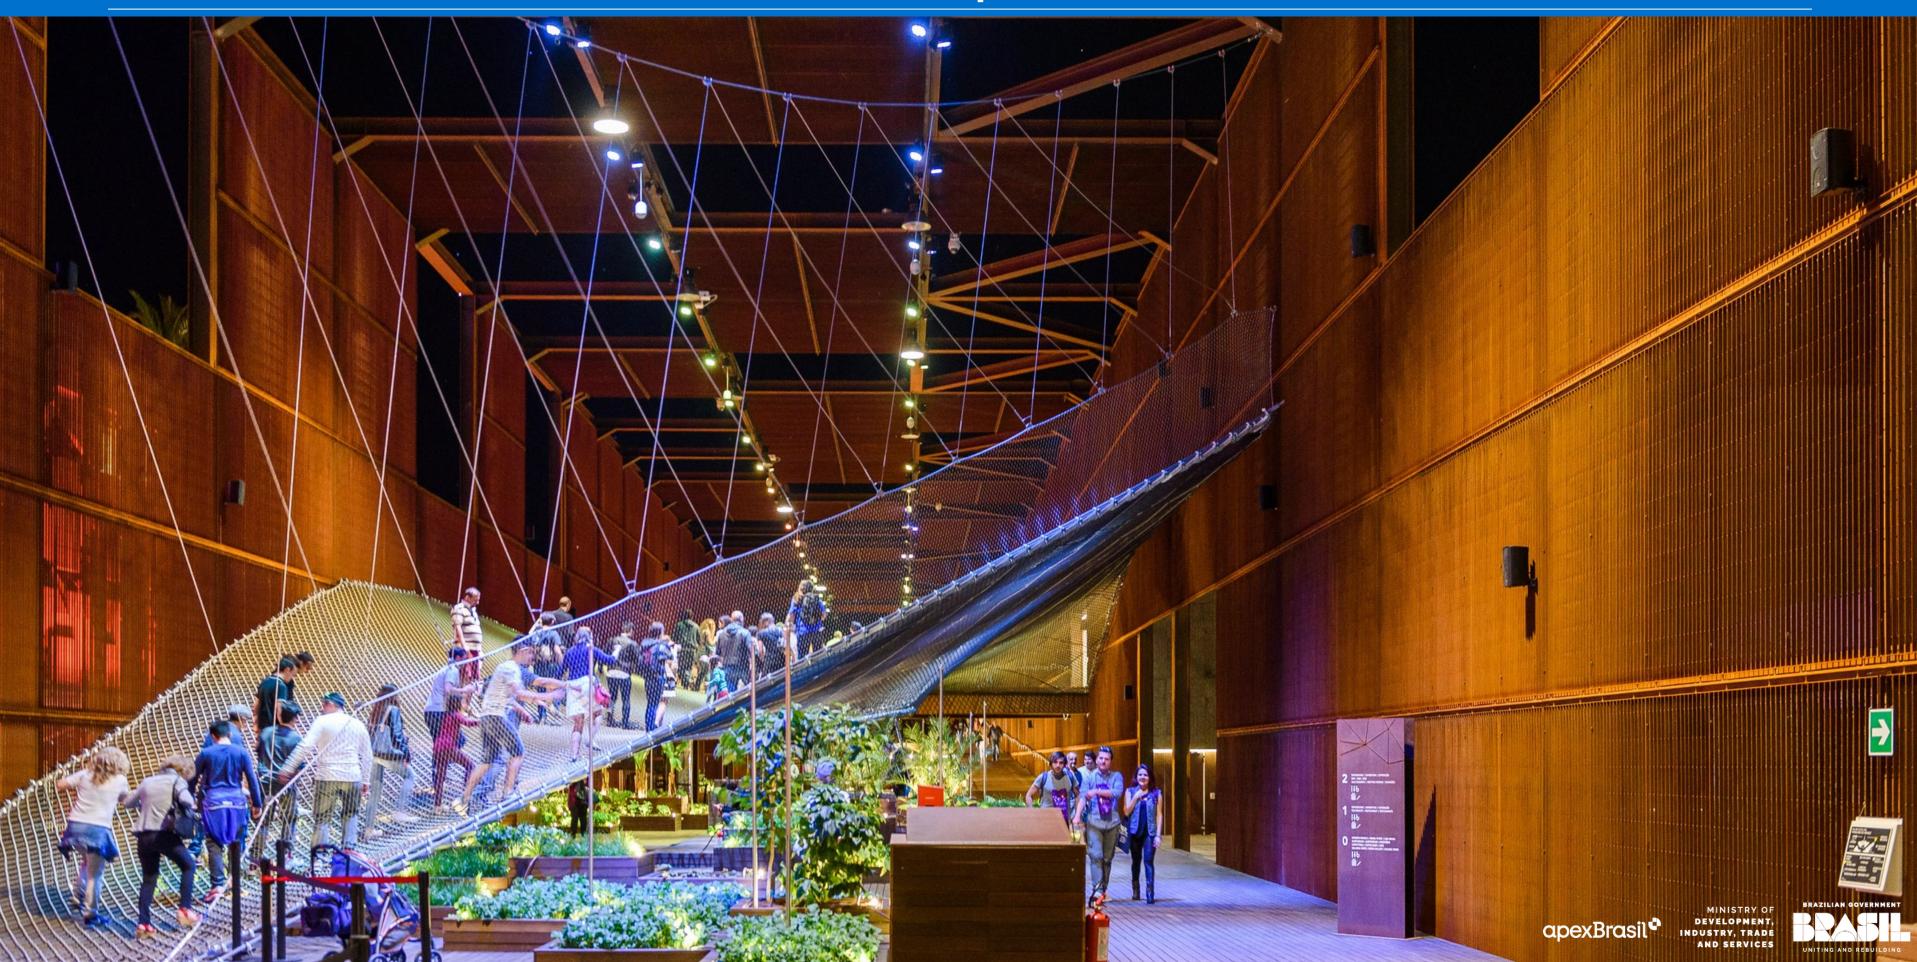

#### O maior evento do mundo



### Quase 200 anos de legado











### Pavilhão Brasil - Expo 2010 Xangai



# Pavilhão Brasil - Expo 2015 Milão



# Pavilhão Brasil - Expo 2020 Dubai



# Pavilhão Brasil - Expo 2020 Dubai



# Atrações Culturais









#### Cooking Show









#### Localização do lote atribuído ao Brasil









#### Pop-Up Stage North Pop-Up Stage West **Gallery WEST** Pop-Up Stage Inner East Stage Area: Approx. 50m2 Exhibition Area: Approx. 600 m Stage Area: Approx. 50m Roofed stage with a small dressing room With a roof and small dressing room Stage Area: Approx. 50m Music, talking events, festivals, and Roofed stage with a small dressing room Animation, fashion, and other exhibitions other events are expected to be held Music, talking events, festivals, and other are expected to be held on a rotating on a rotating basis during the Expo. events are expected to be held on a rotating basis during the Expo. Mu