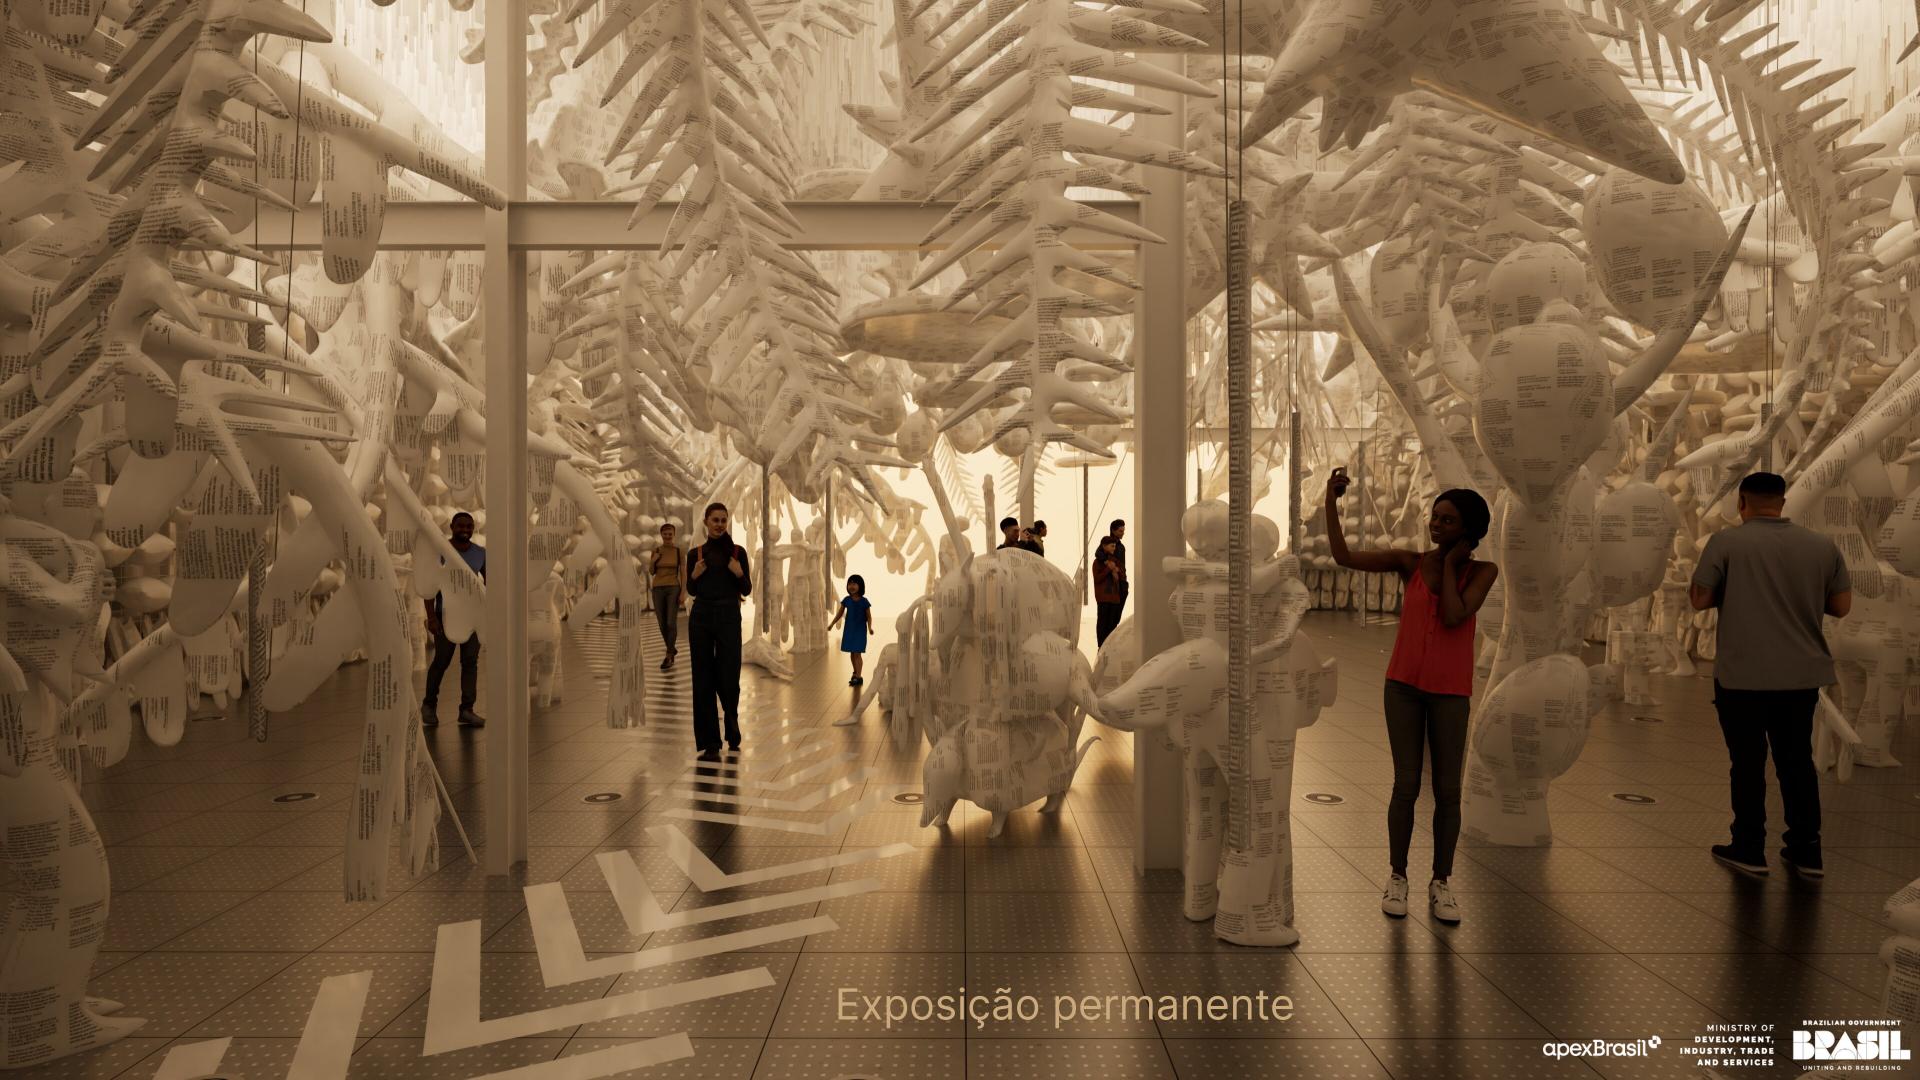

#### O maior evento do mundo



### Quase 200 anos de legado











### Pavilhão Brasil - Expo 2010 Xangai



# Pavilhão Brasil - Expo 2015 Milão



# Pavilhão Brasil - Expo 2020 Dubai



# Pavilhão Brasil - Expo 2020 Dubai



# Atrações Culturais









#### Cooking Show









#### Localização do lote atribuído ao Brasil









#### Pop-Up Stage North Pop-Up Stage West **Gallery WEST** Pop-Up Stage Inner East Stage Area: Approx. 50m2 Exhibition Area: Approx. 600 m Stage Area: Approx. 50m Roofed stage with a small dressing room With a roof and small dressing room Stage Area: Approx. 50m Music, talking events, festivals, and Roofed stage with a small dressing room Animation, fashion, and other exhibitions other events are expected to be held Music, talking events, festivals, and other are expected to be held on a rotating on a rotating basis during the Expo. events are expected to be held on a rotating basis during the Expo. Music, talking events, festivals, and basis during the Expo. other events are expected to be held on a rotating basis during the Expo. Pop-Up Stage Outer East Stage Area: Approx. 50m Roofed