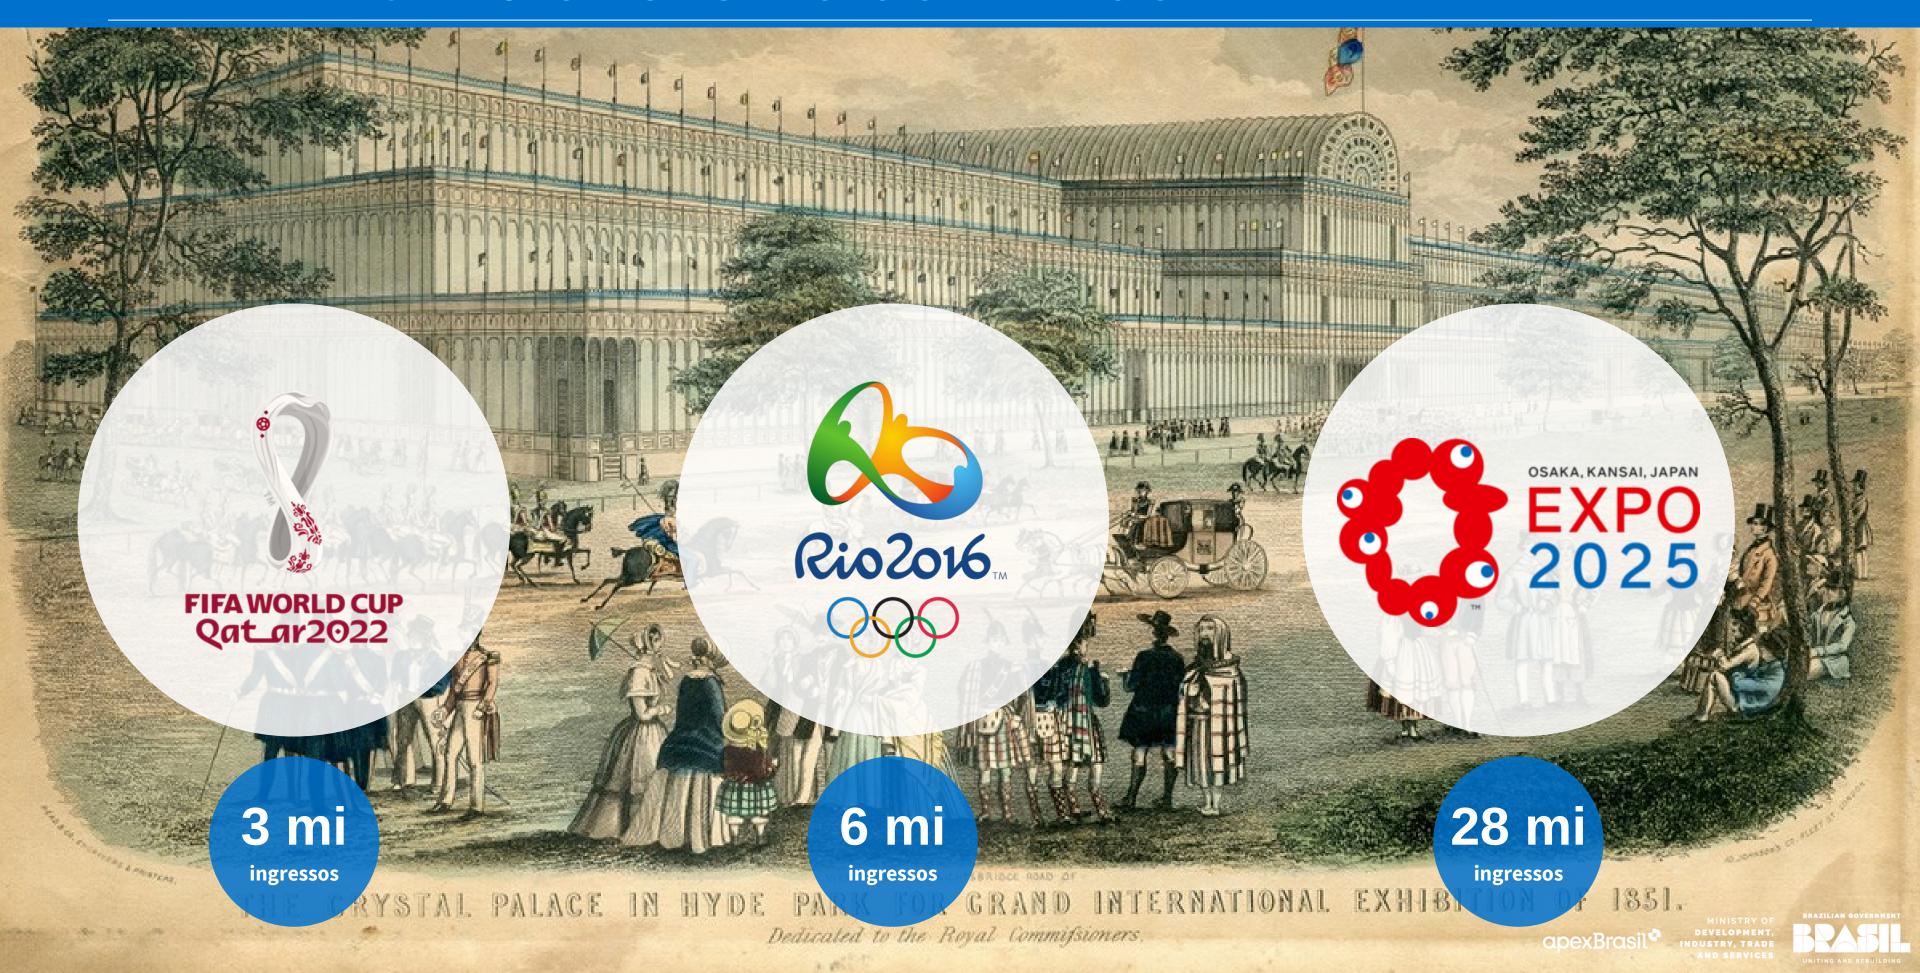

#### O maior evento do mundo



### Quase 200 anos de legado











### Pavilhão Brasil - Expo 2010 Xangai



# Pavilhão Brasil - Expo 2015 Milão



# Pavilhão Brasil - Expo 2020 Dubai



# Pavilhão Brasil - Expo 2020 Dubai



# Atrações Culturais









#### Cooking Show









#### Localização do lote atribuído ao Brasil









#### Pop-Up Stage North Pop-Up Stage West **Gallery WEST** Pop-Up Stage Inner East Stage Area: Approx. 50m2 Exhibition Area: Approx. 600 m Stage Area: Approx. 50m Roofed stage with a small dressing room With a roof and small dressing room Stage Area: Approx. 50m Music, talking events, festivals, and Roofed stage with a small dressing room Animation, fashion, and other exhibitions other events are expected to be held Music, talking events, festivals, and other are expected to be held