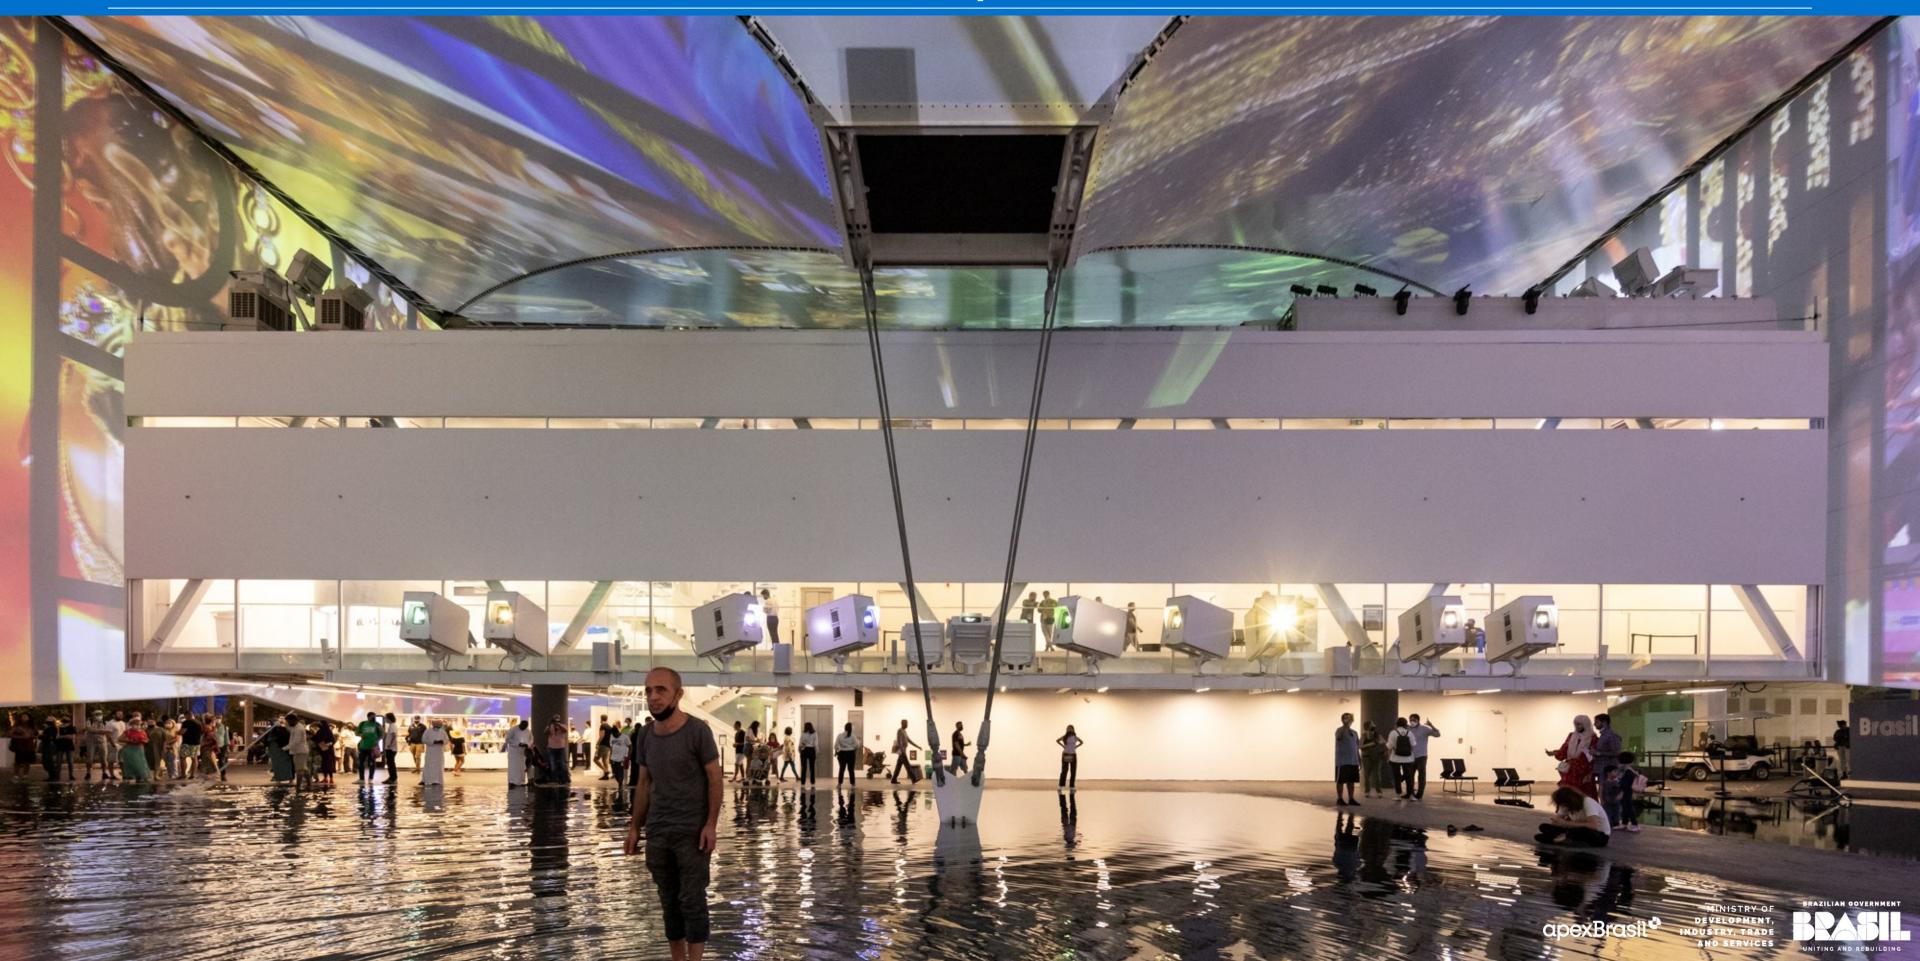

#### O maior evento do mundo



### Quase 200 anos de legado











### Pavilhão Brasil - Expo 2010 Xangai



# Pavilhão Brasil - Expo 2015 Milão



# Pavilhão Brasil - Expo 2020 Dubai



# Pavilhão Brasil - Expo 2020 Dubai



# Atrações Culturais









#### Cooking Show









#### Localização do lote atribuído ao Brasil









#### Pop-Up Stage North Pop-Up Stage West **Gallery WEST** Pop-Up Stage Inner East Stage Area: Approx. 50m2 Exhibition Area: Approx. 600 m Stage Area: Approx. 50m Roofed stage with a small dressing room With a roof and small dressing room Stage Area: Approx. 50m Music, talking events, festivals, and Roofed stage with a small dressing room Animation, fashion, and other exhibitions other events are expected to be held Music, talking events, festivals, and other are expected to be held on a rotating on a rotating basis during the Expo. events are expected to be held on a rotating basis during the Expo. Music, talking events, festivals, and basis during the Expo. other events are ex