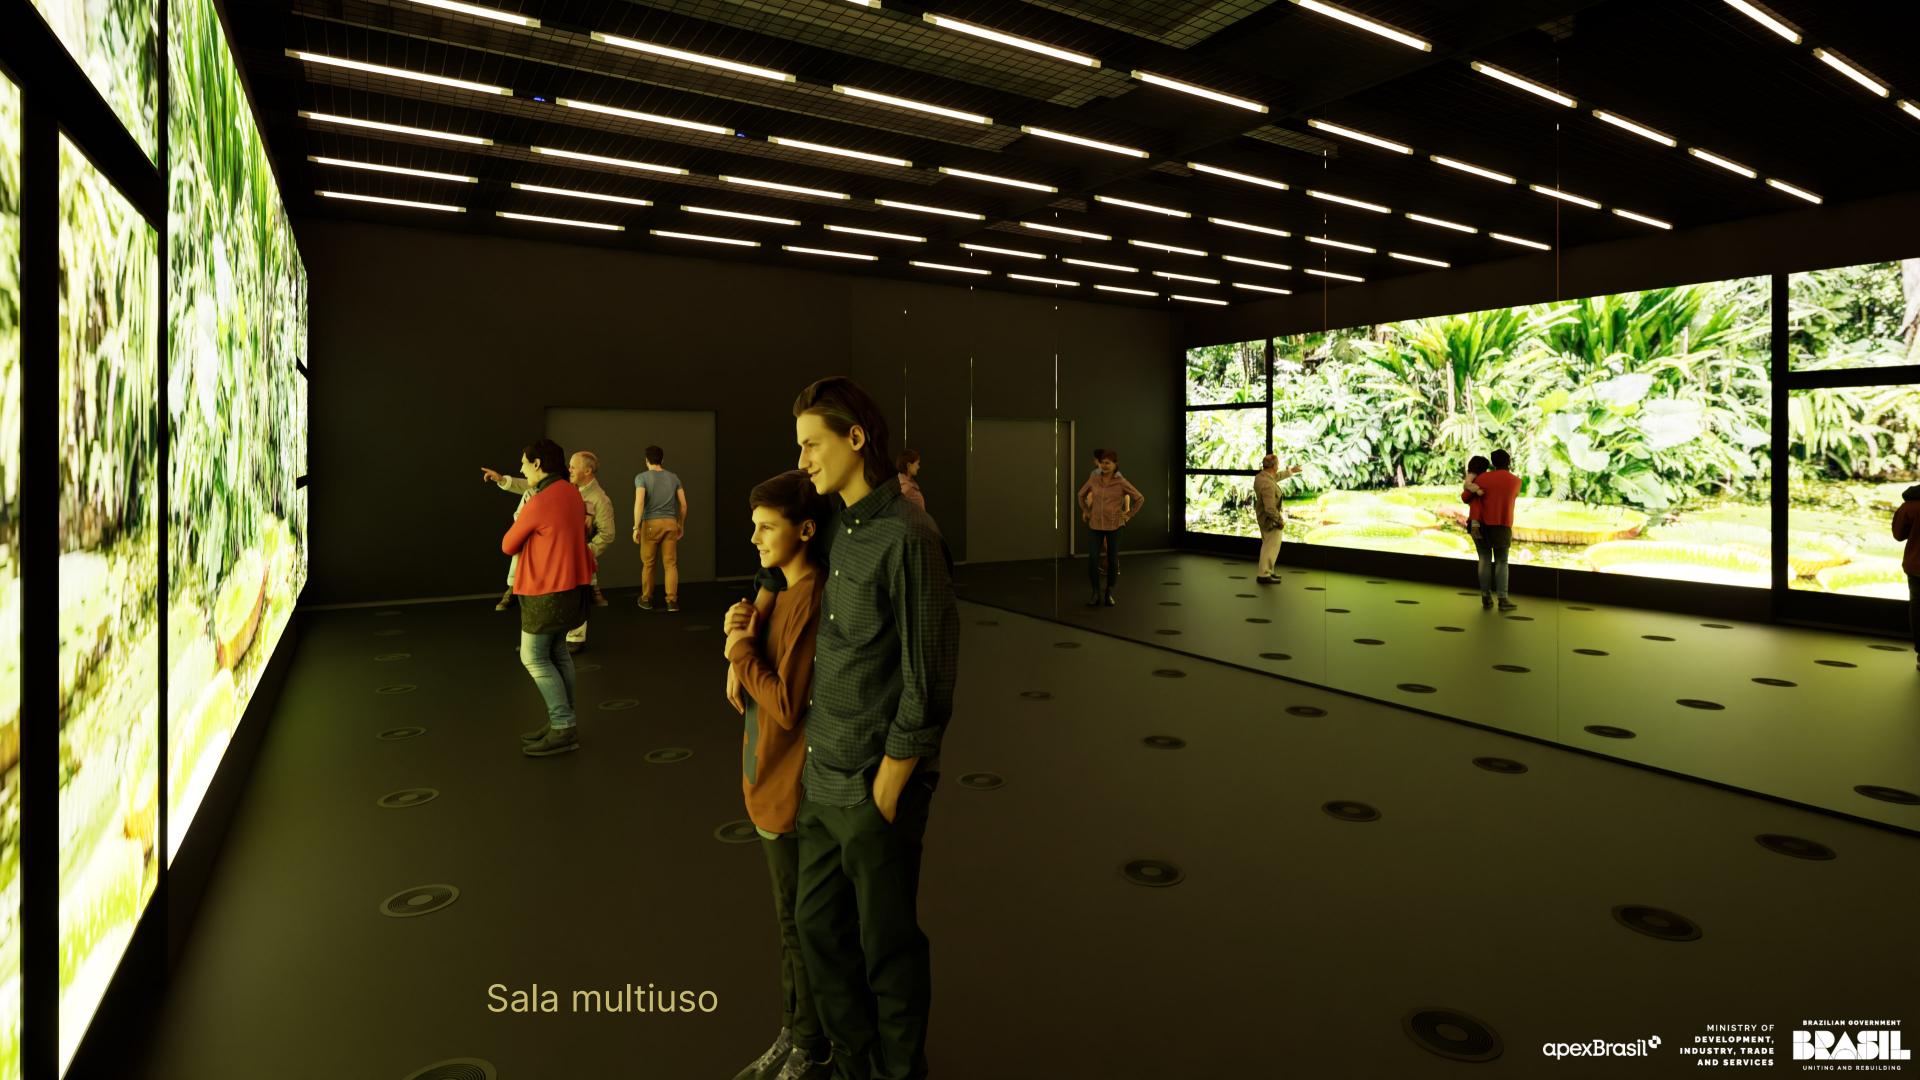

#### O maior evento do mundo



### Quase 200 anos de legado











### Pavilhão Brasil - Expo 2010 Xangai



# Pavilhão Brasil - Expo 2015 Milão



# Pavilhão Brasil - Expo 2020 Dubai



# Pavilhão Brasil - Expo 2020 Dubai



# Atrações Culturais









#### Cooking Show









#### Localização do lote atribuído ao Brasil









#### Pop-Up Stage North Pop-Up Stage West **Gallery WEST** Pop-Up Stage Inner East Stage Area: Approx. 50m2 Exhibition Area: Approx. 600 m Stage Area: Approx. 50m Roofed stage with a small dressing room With a roof and small dressing room Stage Area: Approx. 50m Music, talking events, festivals, and Roofed stage with a small dressing room Animation, fashion, and other exhibitions other events are expected to be held Music, talking events, festivals, and other are expected to be held on a rotating on a rotating basis during the Expo. events are expected to be held on a rotating basis during the Expo. Music, talking events, festivals, and basis during the Expo. other events are expected to be held on a rotating basis during the Expo. Pop-Up Stage Outer East Stage Area: Approx. 50m Roofed s