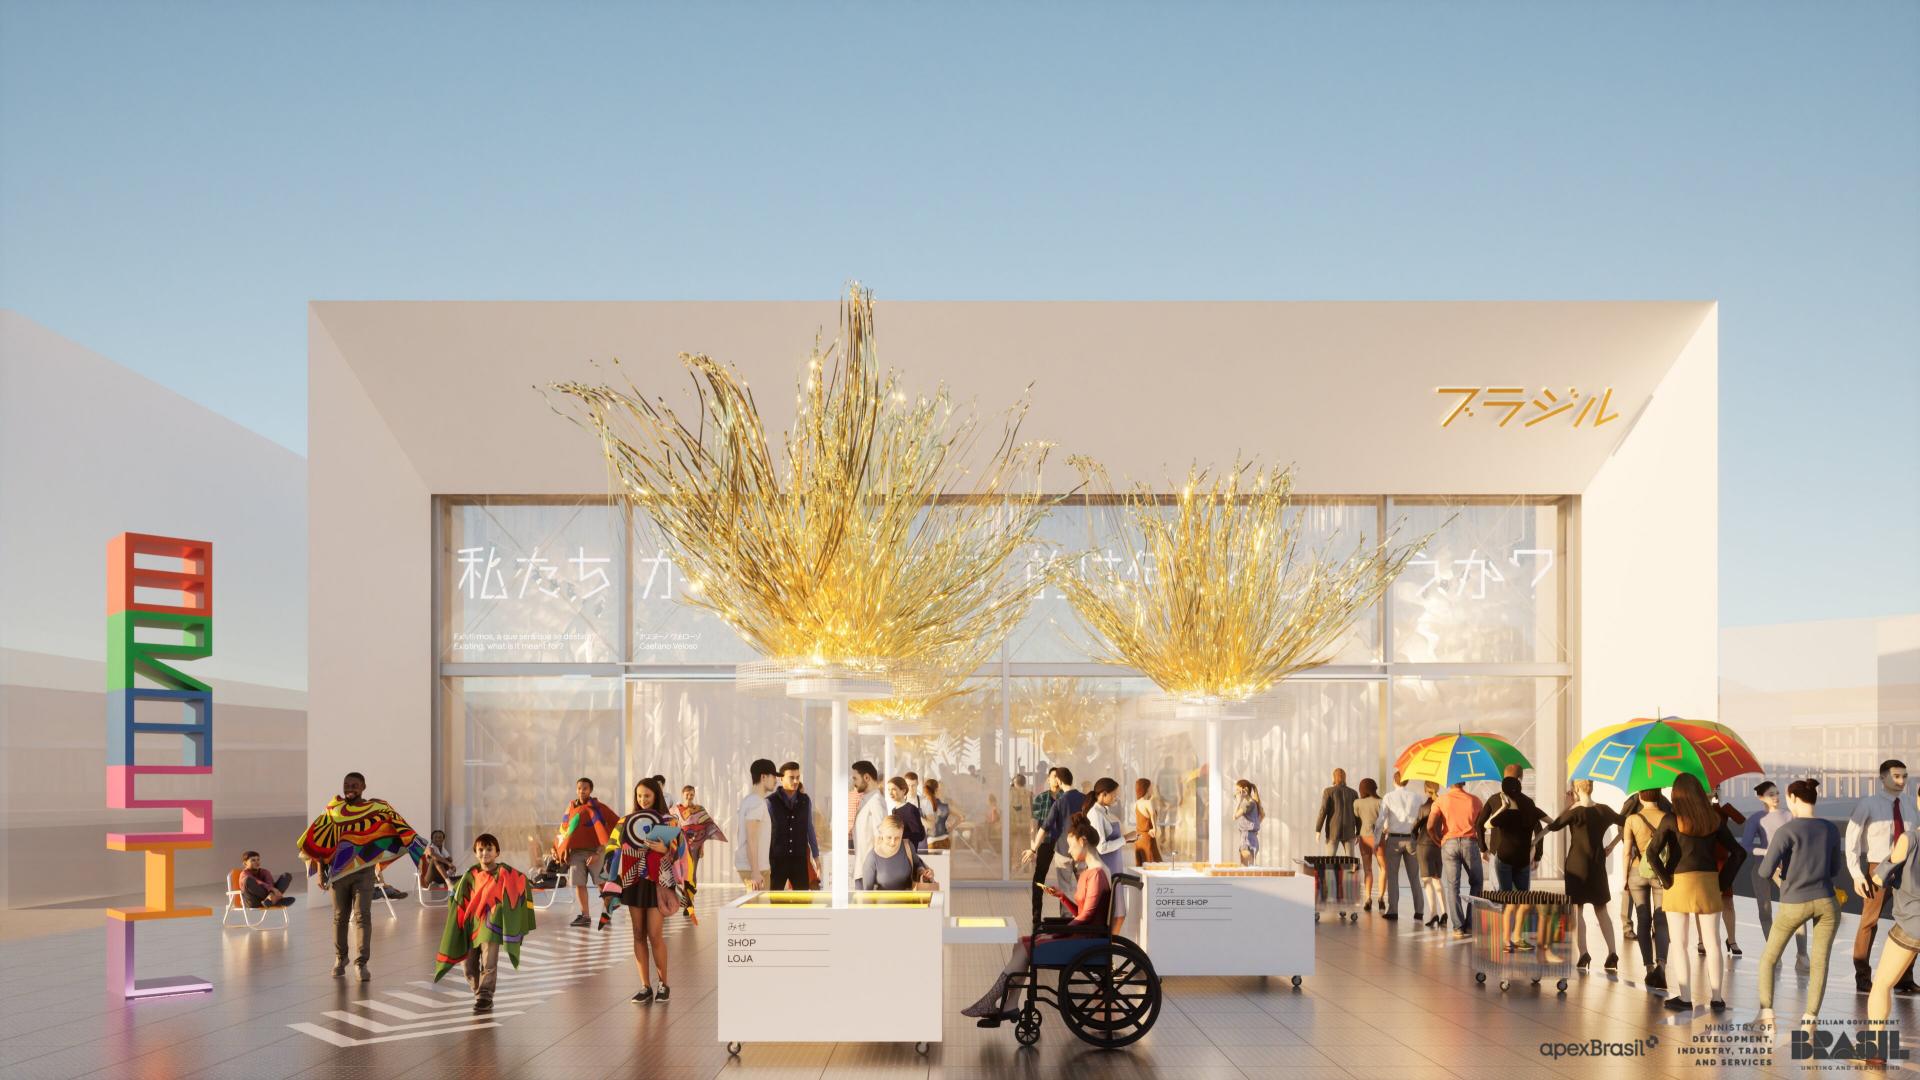

#### O maior evento do mundo



### Quase 200 anos de legado











### Pavilhão Brasil - Expo 2010 Xangai



# Pavilhão Brasil - Expo 2015 Milão



# Pavilhão Brasil - Expo 2020 Dubai



# Pavilhão Brasil - Expo 2020 Dubai



# Atrações Culturais









#### Cooking Show









#### Localização do lote atribuído ao Brasil









#### Pop-Up Stage North Pop-Up Stage West **Gallery WEST** Pop-Up Stage Inner East Stage Area: Approx. 50m2 Exhibition Area: Approx. 600 m Stage Area: Approx. 50m Roofed stage with a small dressing room With a roof and small dressing room Stage Area: Approx. 50m Music, talking events, festivals, and Roofed stage with a small dressing room Animation, fashion, and other exhibitions other events are expected to be held Music, talking events, festivals, and other are expected to be held on a rotating on a rotating basis during the Expo. events are expected to be held on a rotating basis during the Expo. Music, talking events, festivals, and basis during the Expo. other events are expected to be held on a rotating basis during the Expo. Pop-Up Stage Outer East Stage Area: Approx. 50m Roof