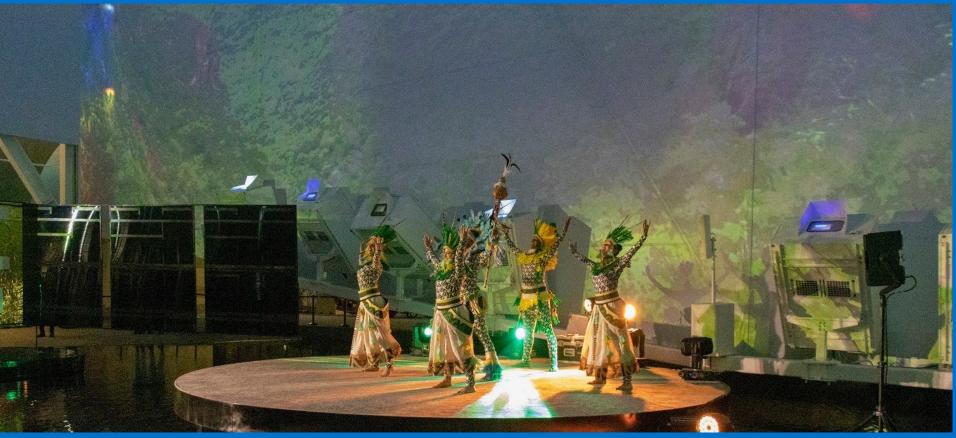

#### O maior evento do mundo



### Quase 200 anos de legado











### Pavilhão Brasil - Expo 2010 Xangai



# Pavilhão Brasil - Expo 2015 Milão



# Pavilhão Brasil - Expo 2020 Dubai



# Pavilhão Brasil - Expo 2020 Dubai



# Atrações Culturais









#### Cooking Show









#### Localização do lote atribuído ao Brasil









#### Pop-Up Stage North Pop-Up Stage West **Gallery WEST** Pop-Up Stage Inner East Stage Area: Approx. 50m2 Exhibition Area: Approx. 600 m Stage Area: Approx. 50m Roofed stage with a small dressing room With a roof and small dressing room Stage Area: Approx. 50m Music, talking events, festivals, and Roofed stage with a small dressing room Animation, fashion, and other exhibitions other events are expected to be held Music, talking events, festivals, and other are expected to be held on a rotating on a rotating basis during the Expo. events are expected to be held on a rotating basis during the Expo. Music, talking events, festivals, and basis during the Expo. other events are expected to be held on a rotat