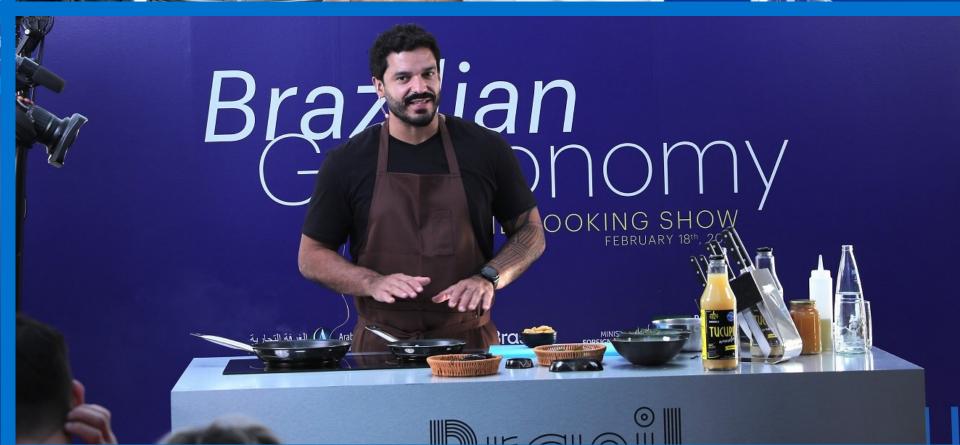

#### O maior evento do mundo



### Quase 200 anos de legado











### Pavilhão Brasil - Expo 2010 Xangai



# Pavilhão Brasil - Expo 2015 Milão



# Pavilhão Brasil - Expo 2020 Dubai



# Pavilhão Brasil - Expo 2020 Dubai



# Atrações Culturais









#### Cooking Show









#### Localização do lote atribuído ao Brasil









#### Pop-Up Stage North Pop-Up Stage West **Gallery WEST** Pop-Up Stage Inner East Stage Area: Approx. 50m2 Exhibition Area: Approx. 600 m Stage Area: Approx. 50m Roofed stage with a small dressing room With a roof and small dressing room Stage Area: Approx. 50m Music, talking events, festivals, and Roofed stage with a small dressing room Animation, fashion, and other exhibitions other events are expected to be held Music, talking events, festivals, and other are expected to be held on a rotating on a rotating basis during the Expo. events are expected to be held on a rotating basis during the Expo. Music, talking events, festivals, and basis during the Expo. other events are expected to be held on a rotating basis during the Expo. Po