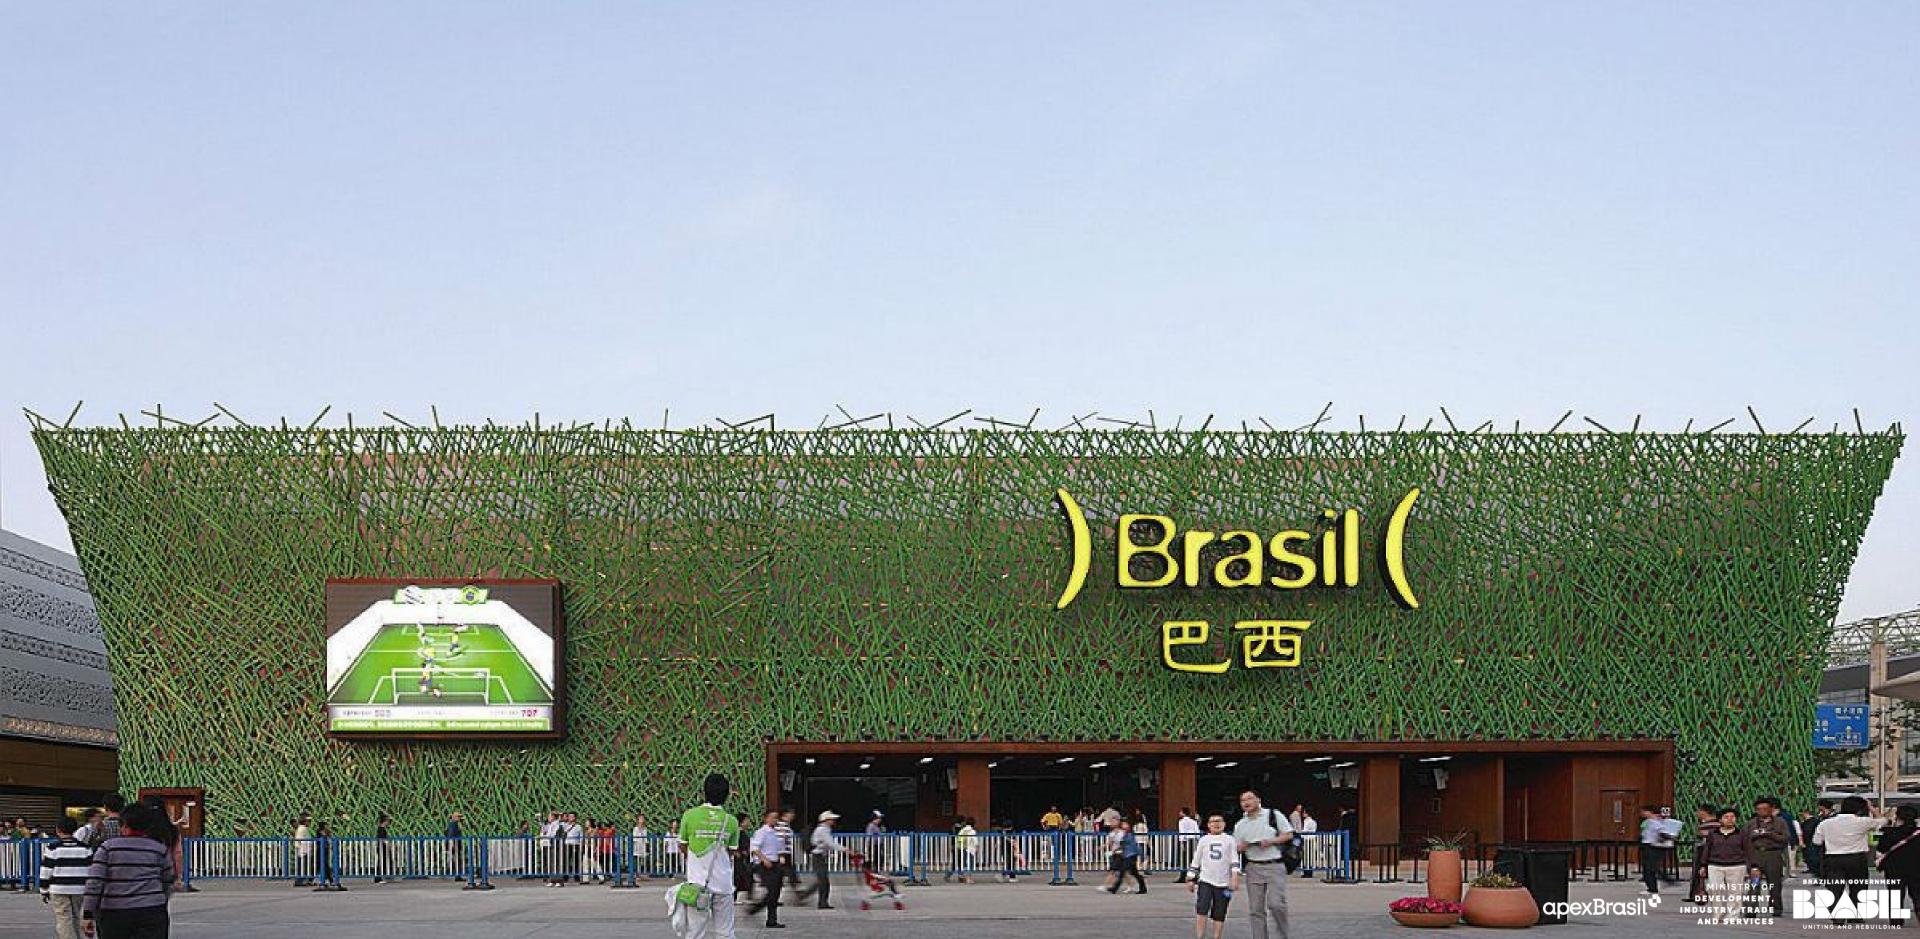

#### O maior evento do mundo



### Quase 200 anos de legado











### Pavilhão Brasil - Expo 2010 Xangai



# Pavilhão Brasil - Expo 2015 Milão



# Pavilhão Brasil - Expo 2020 Dubai



# Pavilhão Brasil - Expo 2020 Dubai



# Atrações Culturais









#### Cooking Show









#### Localização do lote atribuído ao Brasil









#### Pop-Up Stage North Pop-Up Stage West **Gallery WEST** Pop-Up Stage Inner East Stage Area: Approx. 50m2 Exhibition Area: Approx. 600 m Stage Area: Approx. 50m Roofed stage with a small dressing room With a roof and small dressing room Stage Area: Approx. 50m Music, talking events, festivals, and Roofed stage with a small dressing room Animation, fashion, and other exhibitions other events are expected to be held Music, talking events, festivals, and other are expected to be held on a rotating on a rotating basis during the Expo. events are expected to be held